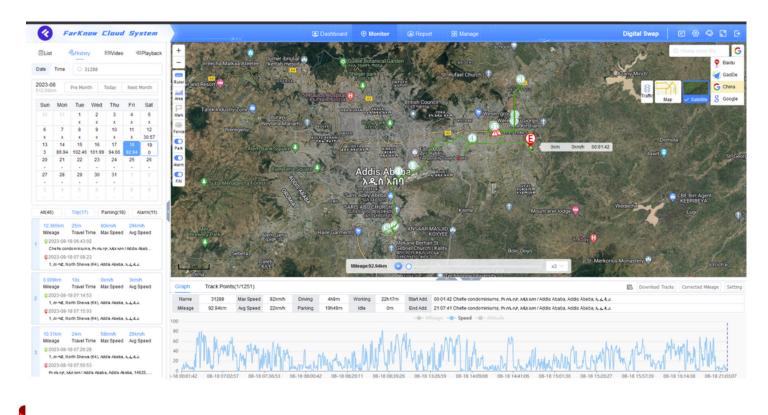

# FLEET MANAGEMENT SYSTEM

+251-901-000279 +251-924-067895 +251-901-208372

24 Kebele, Bole Addis Ababa

Live Tracking

Geofence

Car Status

|                                                                                            |                                               |                     | 0.000  | -                       |  |  |  |  |  |
|--------------------------------------------------------------------------------------------|-----------------------------------------------|---------------------|--------|-------------------------|--|--|--|--|--|
| 😑 Obamais                                                                                  | uzu 🛙 🗐                                       | 16km/               | ′h 🌱 🗙 | ~                       |  |  |  |  |  |
| 226.91km 8h59m 0m 1021.3km   Today Today Acc Parking Total Mileage                         |                                               |                     |        |                         |  |  |  |  |  |
| Device ID: 8680<br>Update: 2023-1<br>Loc Type: GPS7<br>Device Status: /<br>Angada, Arsi, O | 0-02 20:38:03<br>N/Signal100%<br>ACC ON 24M55 | -<br>S/Battery 100% |        | Dav<br><b>49</b><br>2 H |  |  |  |  |  |
| A5 N                                                                                       | Tracking 🔐 🤇                                  | . —                 | m      | Ŗ                       |  |  |  |  |  |
| Son A                                                                                      | Asela B91                                     | <b>9</b> 2. (*      |        | 9                       |  |  |  |  |  |

+251-901-000279 +251-924-067895 +251-901-208372

24 Kebele, Bole Addis Ababa

History route

#### Daily KM Report

| 023-0 | -     | Pre Mon | Month Today |       |       | Next Month |  |  |
|-------|-------|---------|-------------|-------|-------|------------|--|--|
| Sun   | Mon   | Tue     | Wed         | Thu   | Fri   | Sat        |  |  |
|       | 31    | 1       | 2           | 3     | 4     | 5          |  |  |
| -     | -     | x       | x           | х     | x     | х          |  |  |
| 6     | 7     | 8       | 9           | 10    | 11    | 12         |  |  |
| x     | x     | x       | x           | x     | x     | 30.57      |  |  |
| 13    | 14    | 15      | 16          | 17    | 18    | 19         |  |  |
| 3     | 86.94 | 102.46  | 101.99      | 94.66 | 92.94 | 0          |  |  |
| 20    | 21    | 22      | 23          | 24    | 25    | 26         |  |  |
| -     | -     | -       | -           | -     | -     | -          |  |  |
| 27    | 28    | 29      | 30          | 31    | 1     | 2          |  |  |
| -     | -     | -       | -           | -     | -     | -          |  |  |
| 3     | 4     | 5       | 6           | 7     | 8     | 9          |  |  |
|       |       |         |             |       |       |            |  |  |

#### Live Tracking

+251-901-000279 +251-924-067895 +251-901-208372

24 Kebele, Bole Addis Ababa

#### Alarm Notification and Live tracking

#### Dashboard

+251-901-000279 +251-924-067895 +251-901-208372

24 Kebele, Bole Addis Ababa