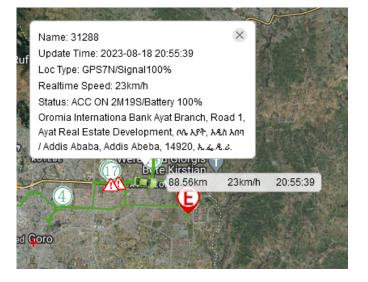

# FLEET MANAGEMENT SYSTEM

+251-901-000279 +251-924-067895 +251-901-208372

24 Kebele, Bole Addis Ababa

Live Tracking

Geofence

Car Status

|                                                                                            |                                               |                     | 0.000  | -                       |  |  |  |  |  |
|--------------------------------------------------------------------------------------------|-----------------------------------------------|---------------------|--------|-------------------------|--|--|--|--|--|
| 😑 Obamais                                                                                  | uzu 🛙 🗐                                       | 16km/               | ′h 🌱 🗙 | ~                       |  |  |  |  |  |
| 226.91km 8h59m 0m 1021.3km   Today Today Acc Parking Total Mileage                         |                                               |                     |        |                         |  |  |  |  |  |
| Device ID: 8680<br>Update: 2023-1<br>Loc Type: GPS7<br>Device Status: /<br>Angada, Arsi, O | 0-02 20:38:03<br>N/Signal100%<br>ACC ON 24M55 | -<br>S/Battery 100% |        | Dav<br><b>49</b><br>2 H |  |  |  |  |  |
| A5 N                                                                                       | Tracking 🔐 🤇                                  | . —                 | m      | Ŗ                       |  |  |  |  |  |
| Son A                                                                                      | Asela B91                                     | <b>9</b> 2. (*      |        | 9                       |  |  |  |  |  |

#### Live Tracking

+251-901-000279 +251-924-067895 +251-901-208372

24 Kebele, Bole Addis Ababa

#### Alarm Notification and Live tracking