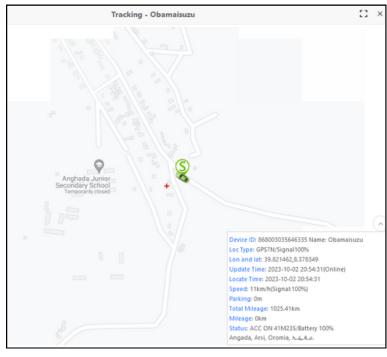

# FLEET MANAGEMENT SYSTEM

+251-901-000279 +251-924-067895 +251-901-208372

24 Kebele, Bole Addis Ababa

Live Tracking

Geofence

Car Status

|                                                                                            |                                               |                     | 0.000  | -                       |  |  |  |  |  |
|--------------------------------------------------------------------------------------------|-----------------------------------------------|---------------------|--------|-------------------------|--|--|--|--|--|
| 😑 Obamais                                                                                  | uzu 🛙 🗐                                       | 16km/               | ′h 🌱 🗙 | ~                       |  |  |  |  |  |
| 226.91km 8h59m 0m 1021.3km   Today Today Acc Parking Total Mileage                         |                                               |                     |        |                         |  |  |  |  |  |
| Device ID: 8680<br>Update: 2023-1<br>Loc Type: GPS7<br>Device Status: /<br>Angada, Arsi, O | 0-02 20:38:03<br>N/Signal100%<br>ACC ON 24M55 | -<br>S/Battery 100% |        | Dav<br><b>49</b><br>2 H |  |  |  |  |  |
| A5 N                                                                                       | Tracking 🔐 🤇                                  | . —                 | m      | Ŗ                       |  |  |  |  |  |
| Son A                                                                                      | Asela B91                                     | <b>9</b> 2. (*      |        | 9                       |  |  |  |  |  |

#### Live Tracking

+251-901-000279 +251-924-067895 +251-901-208372

24 Kebele, Bole Addis Ababa

#### Alarm Notification and Live tracking