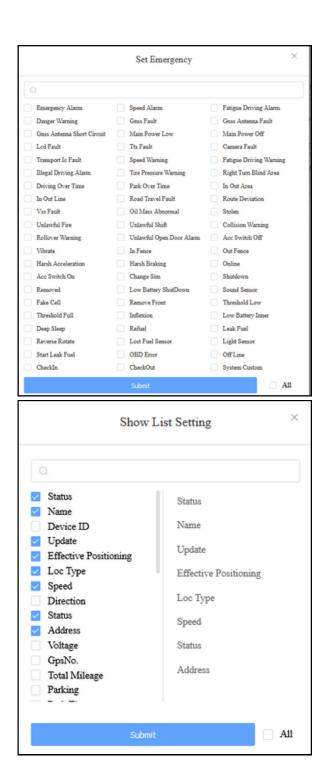

#### Alarm Notification

| SN | Action        | Alarm Info    | Start Time          | End Time            | Count |
|----|---------------|---------------|---------------------|---------------------|-------|
| 1  | Process Alari | Online/(Soft) | 2023-10-02 20:13:07 | 2023-10-02 20:13:07 | 0     |
| 2  | Process Alari | Out Fence/A   | 2023-10-02 16:41:44 | 2023-10-02 16:41:44 | 1     |
| 3  | Process Alari | In Fence/App  | 2023-10-02 16:40:27 | 2023-10-02 16:40:27 | 1     |
| 4  | Process Alan  | Out Fence/A   | 2023-10-02 16:40:27 | 2023-10-02 16:40:27 | 1     |
| 5  | Process Alari | In Fence/App  | 2023-10-02 16:40:24 | 2023-10-02 16:40:24 | 1     |
| 5  | Process Alari | Out Fence/A   | 2023-10-01 20:37:27 | 2023-10-01 20:37:27 | 1     |
| 7  | Process Alari | In Fence/App  | 2023-10-01 20:34:47 | 2023-10-01 20:34:47 | 1     |
| в  | Process Alari | Online/(Soft) | 2023-10-01 17:54:08 | 2023-10-01 17:54:08 | 0     |
|    |               |               |                     |                     |       |

#### Alarm Notification and Live tracking