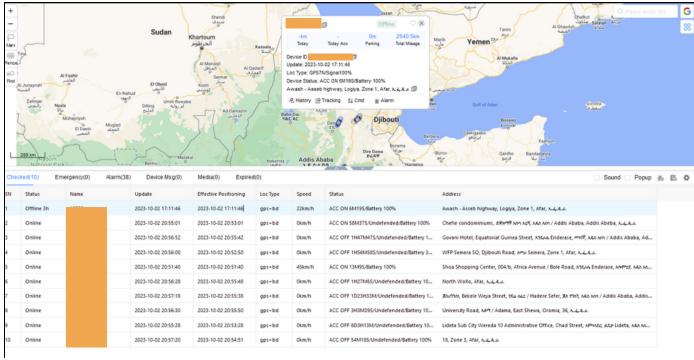

# FLEET MANAGEMENT SYSTEM

+251-901-000279 +251-924-067895 +251-901-208372

24 Kebele, Bole Addis Ababa

Live Tracking

Geofence

Car Status

|                                                                                            |                                               |                     | 0.000  | -                       |  |  |  |  |  |
|--------------------------------------------------------------------------------------------|-----------------------------------------------|---------------------|--------|-------------------------|--|--|--|--|--|
| 😑 Obamais                                                                                  | uzu 🛙 🗐                                       | 16km/               | ′h 🌱 🗙 | ~                       |  |  |  |  |  |
| 226.91km 8h59m 0m 1021.3km   Today Today Acc Parking Total Mileage                         |                                               |                     |        |                         |  |  |  |  |  |
| Device ID: 8680<br>Update: 2023-1<br>Loc Type: GPS7<br>Device Status: /<br>Angada, Arsi, O | 0-02 20:38:03<br>N/Signal100%<br>ACC ON 24M55 | -<br>S/Battery 100% |        | Dav<br><b>49</b><br>2 H |  |  |  |  |  |
| A5 N                                                                                       | Tracking 🔐 🤇                                  | . —                 | m      | Ŗ                       |  |  |  |  |  |
| Son A                                                                                      | Asela B91                                     | <b>9</b> 2. (*      |        | 9                       |  |  |  |  |  |

+251-901-000279 +251-924-067895 +251-901-208372

24 Kebele, Bole Addis Ababa

History route

#### Driving Report —

| Start Time          | End Time            | Duration | Start Mile<br>age | End Mileag<br>e | Mileage | Avg Speed | Max Spee<br>d | Start Add.                                | End Add.                                   |
|---------------------|---------------------|----------|-------------------|-----------------|---------|-----------|---------------|-------------------------------------------|--------------------------------------------|
| 2023-10-02 09:08:11 | 2023-10-02 17:11:46 | 8.06     | 2530.3            | 2640.51         | 110.21  | 13.67     | 105           | Awash - Asseb highway, Oromia Zone, Af    | Awash - Asseb highway, Logiya, Zone 1,     |
| 2023-10-02 14:20:11 | 2023-10-02 15:53:50 | 1.56     | 1928.49           | 1943.49         | 15      | 9.61      | 91            | Pr M. 69, MAN AM / Addis Ababa, Addis A   | Dr. Bekele, YK_13_0605 St., 290497 AMA Ac. |
| 2023-10-02 11:25:13 | 2023-10-02 11:31:22 | 0.1      | 2212.26           | 2213.96         | 1.7     | 16.59     | 35            | Ahlada Enderase, Aakal Urael, Ada Aht / A | Govani Hotel, Equatorial Guinea Street, AN |
| 2023-10-02 07:04:39 | 2023-10-02 18:55:01 | 11.84    | 2301.57           | 2368.69         | 67.12   | 5.67      | 83            | WFP Semera SO, Djibouti Road, MMA Sem     | WFP Semera SO, Djibouti Road, ##4 Sem      |
| 2023-10-01 20:10:39 | 2023-10-02 18:58:21 | 22.8     | 2237.07           | 2293.58         | 56.51   | 2.48      | 75            | Kaleab Pharmacy, Jacros, 102 John, JAAA J | Sunshine, Africa Avenue / Bole Road, AP.   |
| 2023-10-02 06:40:04 | 2023-10-02 18:35:29 | 11.92    | 2496.72           | 2549.52         | 52.8    | 4.43      | 101           | North Wollo, Afar, A.L.A.J.               | North Wollo, Afar, A.L. A.J.               |
| 0                   | 0                   | 0        | 0                 | 0               | 0       | 0         | 0             |                                           |                                            |
| 2023-10-02 07:50:55 | 2023-10-02 17:50:43 | 10       | 1628.95           | 1671.11         | 42.16   | 4.22      | 67            | University Road, 1497 / Adama, East Shew  | University Road, 1497 / Adama, East Shev   |
| 0                   | 0                   | 0        | 0                 | 0               | 0       | 0         | 0             |                                           |                                            |
| 2023-10-02 06:40:40 | 2023-10-02 17:11:59 | 10.52    | 3160.86           | 3442.54         | 281.67  | 26.77     | 93            | MM4-Semera, Zone 1, Afar, Aug. R.J.       | 18, Zone 3, Mar, X.4.4.4.                  |