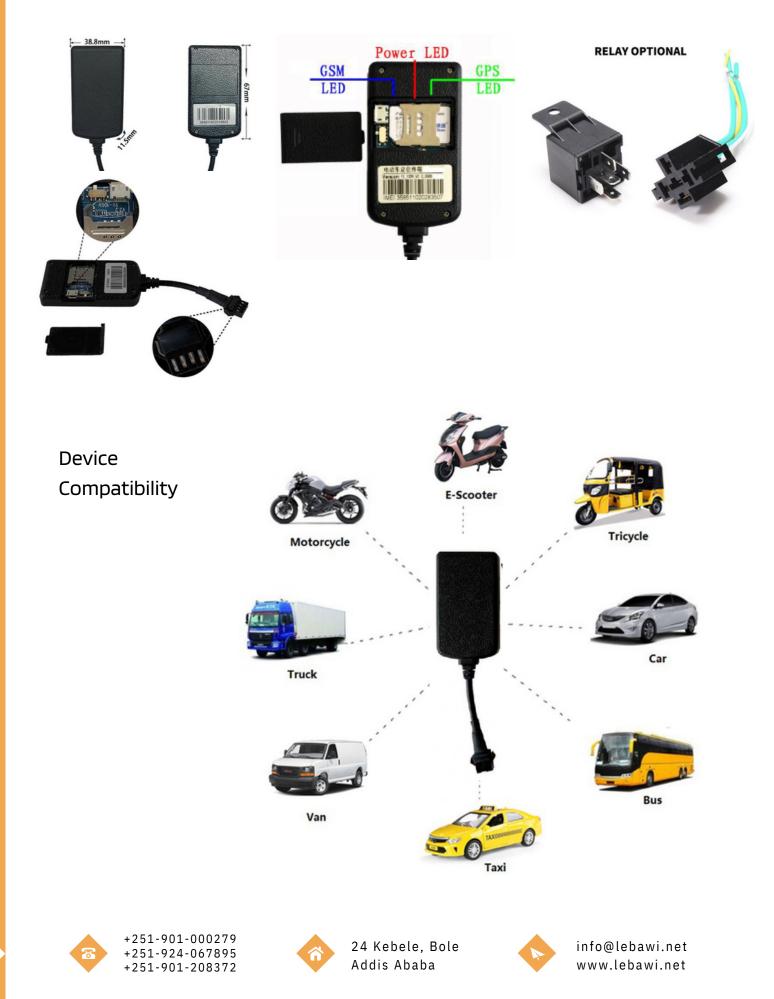

ET300 Car GPS Tracking Device is compatible with different types of vehicles, from motorcycles up to trucks. It is designed to work with a wide range of vehicles, making it an ideal solution for businesses or individuals who manage a fleet of vehicles.

The device's working voltage is 9VDC  $\sim$  50VDC, ensuring that it is compatible with most vehicles' electrical systems. Whether you have a small motorcycle or a large truck, this device will work seamlessly with your vehicle.

Furthermore, the ET300 Car GPS Tracking Device is compact in size, making it easy to install and hide in small places. It can be installed discreetly in your vehicle, allowing you to track your vehicle's location without anyone knowing.

# **Device Specification**

| SPECIFICATION             |                                                       |  |  |  |  |  |
|---------------------------|-------------------------------------------------------|--|--|--|--|--|
| Items                     | Specification                                         |  |  |  |  |  |
| Туре                      | ЕТ300                                                 |  |  |  |  |  |
| Unit Size                 | 67(L)*38.8(W)*11.5(H)mm                               |  |  |  |  |  |
| Color                     | Black                                                 |  |  |  |  |  |
| SIM Card Slot             | One                                                   |  |  |  |  |  |
| Voltage Input Range       | 9-50V(For Car, Vehicle etc),9-100V(For Electric Bike) |  |  |  |  |  |
| GPS Positioning Precision | 10m(2DRMS)                                            |  |  |  |  |  |
| Weight                    | 0.125KG                                               |  |  |  |  |  |
| Humidity                  | 20%-80% RH                                            |  |  |  |  |  |
| Working Temp              | -20-70°C                                              |  |  |  |  |  |
| Geo-Fence                 | Geo-Fence Alarm Support                               |  |  |  |  |  |
| Language                  | English, Chinese                                      |  |  |  |  |  |
| GSM+GPRS+GPS              | GPS Location                                          |  |  |  |  |  |
| History Track             | History Report                                        |  |  |  |  |  |
| GPS Positioning Time      | Cold Start-38s(Open Sky), Hot Start-2s(Open Sky)      |  |  |  |  |  |
| GPRS                      | Glass12, TCP/IP                                       |  |  |  |  |  |
| GSM Frequency             | 850/900/1800/1900Mhz                                  |  |  |  |  |  |
| Made in                   | China, Shenzhen Benway Technology Co., Ltd            |  |  |  |  |  |